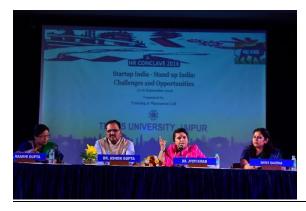

#### HR Conclave 2016 -

The Placement Cell of The IIS University successfully carried out the two day HR Conclave-2016-17. It was a two day event held on September 15<sup>th</sup> and 16<sup>th</sup> 2016. The theme for this year was 'Startup India-Standup India: Challenges and opportunities'. The aim of the conclave is to provide a new dimension to the entrepreneurship and help new comers in setting up their businesses as well as make a live network of start-ups. This event was attended by young budding entrepreneurs who have marked their place in the industry by their start-up ventures.

The Conclave was inaugurated by Dr.Jyoti kiran, Chairperson- State Finance Commission. The speakers of this session discussed topics like Urban Finance, Networking, Government policies and initiatives related to Startups.

## Glimpses of HR Conclave 2016-17