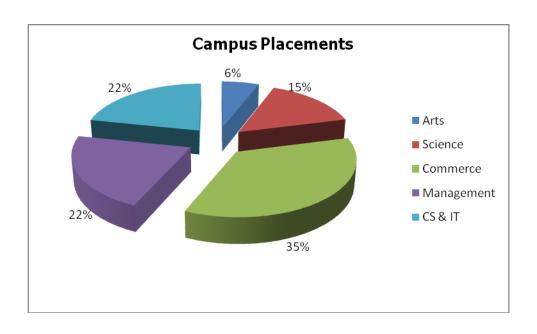

# Faculty Wise Campus Placement Breakup

The Faculty wise placement list explains the breakup of placed students.

| Campus Placement Breakup |      |          |            |         |           |
|--------------------------|------|----------|------------|---------|-----------|
| Faculty                  |      |          |            |         |           |
| Name                     | Arts | Commerce | Management | Science | Computers |
| Total                    | 6%   | 35%      | 22%        | 15%     | 22%       |