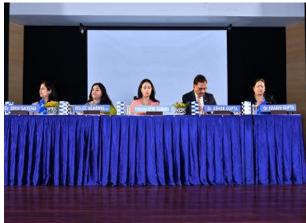

The Conclave was inaugurated by Princess Diya Kumari, Jaipur and the kenote address was delivered by IRS Rolee Agarwal.

The Conclave Speakers:

| 1  | Princess Diya Kumari, Princess Jaipur, MLA                                         |
|----|------------------------------------------------------------------------------------|
| 2  | Ms. Rolee Agarwal, IRS, Commissioner Income Tax, Raj. Govt.                        |
| 3  | Mr. Abhijit Joshi, Director Sales, Gemporia TV                                     |
| 4  | Ms. Pooja Pandey, Associate Director-GCS, British Telecom                          |
| 5  | Mr. Kishore Chainani, Associate Certificate Life Coach                             |
| 6  | Ms. Tejal Raut, Senior Program Manager, Piramal Foundation                         |
| 7  | Maj. Neha Bhatnagar, Major Indian Army, Everest Climber                            |
| 8  | Ms. Mahima Sharma, Senior Manager, Gender Diversity, Genpact Gurgaon               |
| 9  | Ms. Richa Gadia, Asso. Director at Global Centre for Entrepreneurship and Commerce |
| 10 | Mr. Nipun Wadhwa, Gardener, LiveHR Solutions                                       |

# **Glimpses of HR Conclave 2017-18**