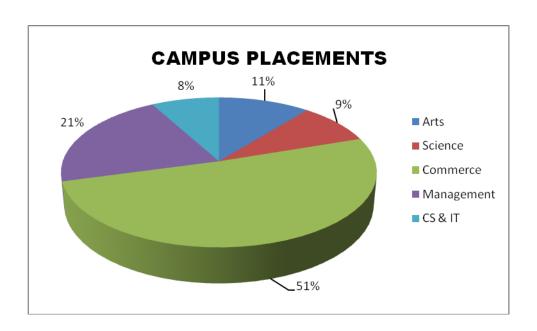

## Faculty Wise Campus Placement Breakup

The Faculty wise placement list explains the breakup of placed students.

| Campus Placement Breakup |      |          |            |         |         |
|--------------------------|------|----------|------------|---------|---------|
| Faculty<br>Name          | Arts | Commerce | Management | Science | CS & IT |
| Total                    | 11%  | 51%      | 21%        | 9%      | 8%      |