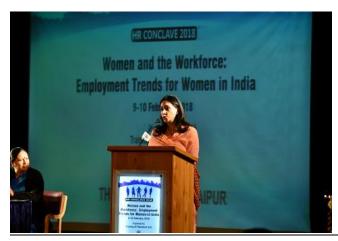

#### HR Conclave 2018 -

The Placement Cell of The IIS University successfully carried out the two day HR Conclave-2017-18. It was a two day event held on February 09<sup>th</sup> and 10<sup>th</sup> 2018. The theme for this year was "Women & the Workforce: Employment Trends for Women in India". The aim of the conclave is to contemplate upon the newer areas of work for women that have the potential to lead to the gradual transformation in terms of acceptance of atypical and uncommon job profiles.

The Conclave was inaugurated by Princess Diya Kumari, Jaipur and the kenote address was delivered by IRS Rolee Agarwal.

The Conclave Speakers:

| 1  | Princess Diya Kumari, Princess Jaipur, MLA                                         |
|----|------------------------------------------------------------------------------------|
| 2  | Ms. Rolee Agarwal, IRS, Commissioner Income Tax, Raj. Govt.                        |
| 3  | Mr. Abhijit Joshi, Director Sales, Gemporia TV                                     |
| 4  | Ms. Pooja Pandey, Associate Director-GCS, British Telecom                          |
| 5  | Mr. Kishore Chainani, Associate Certificate Life Coach                             |
| 6  | Ms. Tejal Raut, Senior Program Manager, Piramal Foundation                         |
| 7  | Maj. Neha Bhatnagar, Major Indian Army, Everest Climber                            |
| 8  | Ms. Mahima Sharma, Senior Manager, Gender Diversity, Genpact Gurgaon               |
| 9  | Ms. Richa Gadia, Asso. Director at Global Centre for Entrepreneurship and Commerce |
| 10 | Mr. Nipun Wadhwa, Gardener, LiveHR Solutions                                       |

# **Glimpses of HR Conclave 2017-18**